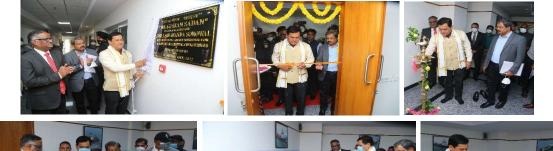

### Hon'ble Minister planting a sapling at DCI HO premises

Hon'ble Minister inaugurating "Nikarshan Sadan" – DCI Dredger Museum

Hon'ble Minister reviewing with the management and addressing the employees