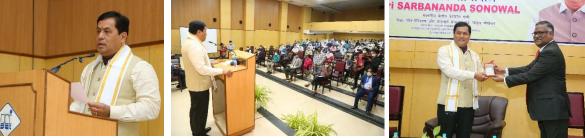

### DARPAN THE MIRROR OF DCI

3

Shri Sarbananda Sonowal, Hon'ble Union Cabinet Minister of Ports, Shipping& Waterways and Ministry of Ayush, visit to DCI on 23-02-20222.

### Hon'ble Minister planting a sapling at DCI HO premises

Hon'ble Minister inaugurating "Nikarshan Sadan" – DCI Dredger Museum

Hon'ble Minister reviewing with the management and addressing the employees