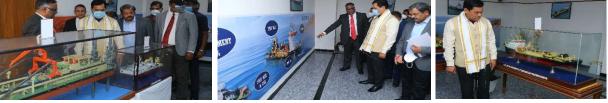

# DARPAN THE MIRROR OF DCI

Issue 9 | February 2022

http://dredge-india.com

Shri Sarbananda Sonowal, Hon'ble Union Cabinet Minister of Ports, Shipping& Waterways and Ministry of Ayush, visited DCI on 23-02-2022 . He was greeted by MD&CEO and HOD's

### DARPAN THE MIRROR OF DCI

3

Shri Sarbananda Sonowal, Hon'ble Union Cabinet Minister of Ports, Shipping& Waterways and Ministry of Ayush, visit to DCI on 23-02-20222.

### Hon'ble Minister planting a sapling at DCI HO premises

Hon'ble Minister inaugurating "Nikarshan Sadan" – DCI Dredger Museum

Hon'ble Minister reviewing with the management and addressing the employees