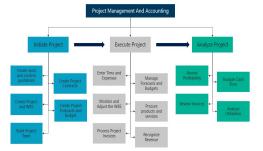

## MICROSOFT DYNAMICS 365 PROJECT-MANAGEMENT & ACCOUNTING

CI ERP is upgraded from Microsoft Dynamics AX 2009 to Microsoft Dynamics 365 (D365). D365 is an integrated software package which consists of various modules like General Ledger, Accounts Payable, Accounts Receivable, Bank Management, Taxation, Fixed Assets, Project management & Accounting etc. Except General Ledger all modules behave as sub modules and financially connects to main module General Ledger. Project Management & Accounting (PMA) has its own importance which will play key role in handling various types of project accounting in ERP.PMA helps to plan, create, manage, control and complete projects. Each project captures its revenues and expenses and shows the project profitability at any point of time. MA captures different types of expenses or costs like labor or worker cost, travel and expenses of workers, inventory or item consumptions relating to projects like fuel, spares etc. and other expenses like office rent, boat charges etc. We can assign indirect costs that can be an overhead cost of the project. Like expenses the revenues can be booked to projects, the net revenue -

### Project Hierarchy:

With the help of project hierarchy, we can monitor the individual performance of parent or child project and the overall Performance of parent project. We can create project contracts with one or more funding sources that will be invoiced for project costs and fees. Funding sources can include customers. A project contract can have one or more projects assigned to it. Each project that we create can have one or more subprojects and activities that comprise the project work structure

### **Project Reporting:**

There are various reports and inquiries which provides Forecasts, Transactions, Resource Scheduling, Committed Costs, Retention, Estimates, profit or loss etc.

### Project Review:

e can create a project statement to view a quick snapshot of the progress of a project. When we run a project statement, we

can specify the criteria that are used to calculate the statement by making selections on the **General** tab on the **Project statements** page. We can select to include or exclude the following information:

• Project types, Transaction types, Project date/ledger ,

After the statement is calculated, we can view the following information on the various tabs on the **Project statements** page:

- **General** General information about the basic profit and loss structure of the project.
- Profit and loss Information about accrued revenue.
- **WIP** Information about WIP account balances.
- Consumption Information about the consumption of hours, items, expenses, and payroll transactions.
- Invoice Information about invoices and onaccount invoicing.
- Hour rate The hour rates for hours that are posted to revenue and cost accounts.