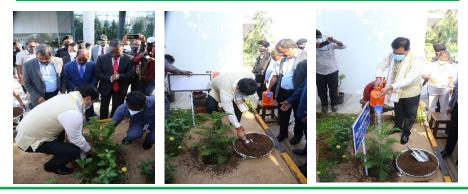

### Hon'ble Minister planting a sapling at DCI HO premises

Hon'ble Minister inaugurating "Nikarshan Sadan" – DCI Dredger Museum

Hon'ble Minister reviewing with the management and addressing the employees