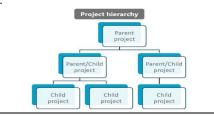

### Project Hierarchy:

With the help of project hierarchy, we can monitor the individual performance of parent or child project and the overall Performance of parent project. We can create project contracts with one or more funding sources that will be invoiced for project costs and fees. Funding sources can include customers. A project contract can have one or more projects assigned to it. Each project that we create can have one or more subprojects and activities that comprise the project work structure