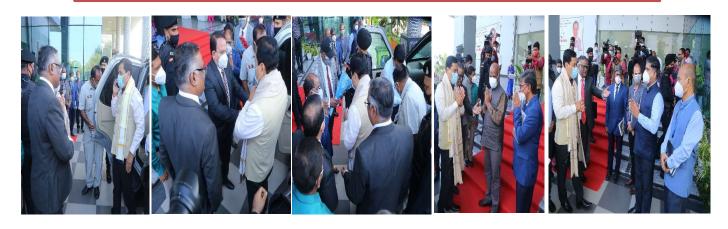

# DARPAN THE MIRROR OF DCI

Issue 9 | February 2022

http://dredge-india.com

Shri Sarbananda Sonowal, Hon'ble Union Cabinet Minister of Ports, Shipping& Waterways and Ministry of Ayush, visited DCI on 23-02-2022 . He was greeted by MD&CEO and HOD's

### DARPAN THE MIRROR OF DCI

3

Shri Sarbananda Sonowal, Hon'ble Union Cabinet Minister of Ports, Shipping& Waterways and Ministry of Ayush, visit to DCI on 23-02-20222.